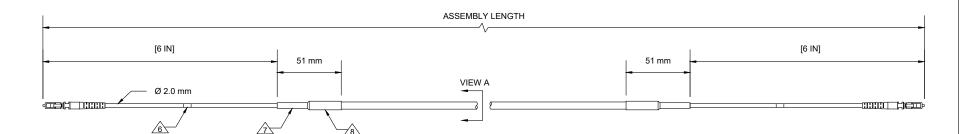

6 FIBER LEG LABEL. 2 PLACES.

7 HEAT SHRINK FOR STRAIN RELIEF. 2 PLACES.

8 REVERSE C-TERM: ADHESIVE HEAT SHRINK FOR CABLE PROTECTION. 2 PLACES.

| REV | ECR | DESCRIPTION     | BY   | DATE       | CHECKED |
|-----|-----|-----------------|------|------------|---------|
| Α   | -   | INITIAL RELEASE | K.T. | 04/26/2022 | A.J.    |