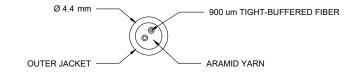

VIEW A
CROSS SECTION
NOT TO SCALE

|                   |                             |                                                                         | DESCRIPTION: LC-NOCLIP PC / LC-NOCLIP PC, OM3, OFNP, IN/OUT, 1 FIBER, REVERSE C-TERM 2mm OSP BREAKOUT, TO REPORT, PERFORMA. |              |              |                                                                                        |                                                                                                          |                     |                                             |                                                |                                                                   |         | OUT, TEST |
|-------------------|-----------------------------|-------------------------------------------------------------------------|-----------------------------------------------------------------------------------------------------------------------------|--------------|--------------|----------------------------------------------------------------------------------------|----------------------------------------------------------------------------------------------------------|---------------------|---------------------------------------------|------------------------------------------------|-------------------------------------------------------------------|---------|-----------|
| BILL OF MATERIALS |                             |                                                                         |                                                                                                                             |              |              |                                                                                        |                                                                                                          |                     |                                             |                                                |                                                                   |         |           |
| ITEM              | ITEM QTY COMPONENT          |                                                                         |                                                                                                                             |              |              | DRAWN<br>BY:                                                                           | K. THOMAS                                                                                                | 04/26/2022          |                                             |                                                | C ENTERPRISES<br>2445 CADES WAY<br>VISTA CA 92081<br>760-599-5111 |         |           |
| 4                 | 4 1 MM TEST REPORT: 1300 nm |                                                                         |                                                                                                                             |              |              | APVD<br>BY:                                                                            | A. JENSEN                                                                                                | 04/26/2022          | _                                           | • ENTERPRISES unecting Today's Infrastructures |                                                                   |         |           |
| 3                 | 2                           | REVERSE C-TERM: 2.0 mm FIBER LEG, BLACK OSP FURCATION, 6 IN.            | PC TEST LIMITS AT 1300 nm                                                                                                   |              |              | DIMENSIONS: METRIC [IMPERIAL]                                                          |                                                                                                          |                     | TITLE: LC/LC NOCLIP OM3 IN/OUT SIMPLEX ASSM |                                                |                                                                   |         |           |
| 2                 | AR                          | MULTIMODE OM3 x2-FIBER IN/OUT OFNP CABLE; CORNING GLASS & PRINT: BLACK. |                                                                                                                             | TYP.<br>I.L. | MIN.<br>R.L. | TYP.<br>R.L.                                                                           | PROPRIETARY AND CONFIDENTIAL  THIS DOCUMENT CONTAINS PROPRIETARY INFORMATION OF C ENTERPRISES, NOT TO BE |                     | SIZE                                        | JPPO01LBLBLRXPX                                |                                                                   | A REV   |           |
| 1                 | 2                           | LC NO-CLIP PC POLISH; BIEGE HOUSING, WHITE BOOT.<br>PERFORMA            | ≤0.75dB                                                                                                                     | 20dB         | N/A          | N/A INFORMATION OF C ENTERPH<br>USED, COPIED, OR DISCLOSE<br>WRITTEN PERMISSION. ALL F |                                                                                                          | ED, OR DISCLOSED WI | THOUT                                       |                                                | SCALE: NOT TO SCALE                                               | SHEET 1 | OF 1      |