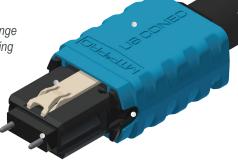

The MTP® PRO connector is designed for optimal flexibility in the field while leveraging all the proven features and technology of US Conec's MTP® connectors.

# **Integrated Push-Pull Sleeve**

Robust push-pull insertion and extraction housing design for ease of use and access

### Field Polarity Change

Simple one-step color coded polarity change feature without removing connector housing

#### Field Pin Change

Field friendly configuration with safe handling of pins and easy color identification while maintaining product integrity

## **Debris Reduction System**

Latch lock geometry and material optimized to reduce debris generation

Precision Engineering. Optimal Flexibility.

Learn more at www.centerprises.com