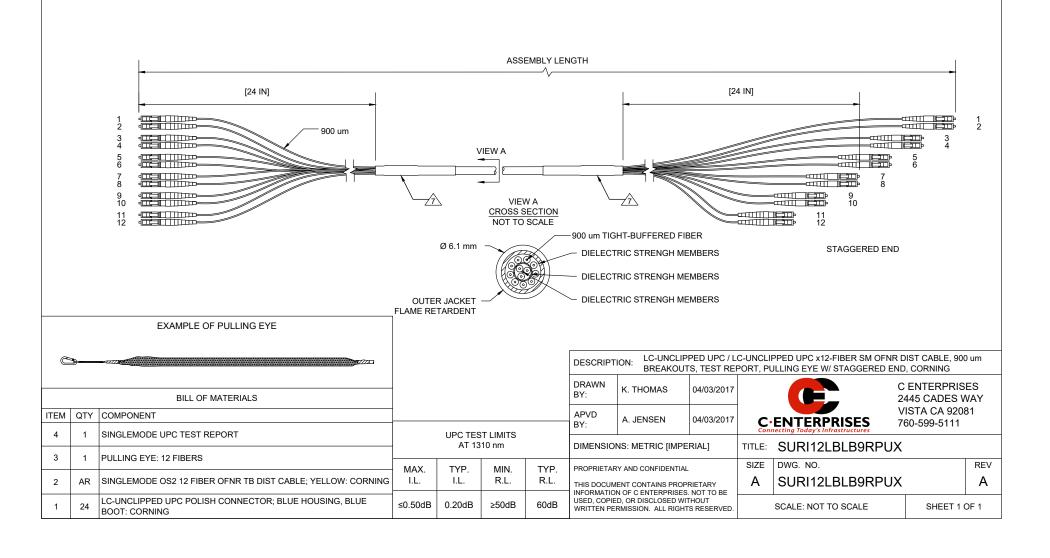

## NOTES: UNLESS OTHERWISE SPECIFIED

- 1. MATERIALS AND COMPONENTS ARE RoHS/REACH COMPLIANT.
- 2. CONNECTORS MEET THE REQUIREMENTS OF ANSI/TIA 568-C.3
- 3. 100% TESTED FOR OPTICAL PERFORMANCE, END FACE CRITERIA AND CLEANLINESS.
- 4. CABLE ASSEMBLIES ARE MANUFACTURED TO C ENTERPRISES STANDARDS.
- 5. STANDARDS AND SPECIFICATIONS AVAILABLE UPON REQUEST.
- 6. STAGGERED END WITH PULLING EYE
- 6.1. CONNECTORS STAGGERED IN PAIRS BY 1 INCH INCREMENTS.
- 6.2. PAIRS STAGGER ALTERNATE BY INCREASING AND DECREASING FROM DEFINED BREAKOUT LENGTH.
- 6.3. PAIRS 1-2 LONGEST: 27 INCHES. PAIRS 11-12 SHORTEST: 22 INCHES.

7 HEAT SHRINK.

| REV | ECR | DESCRIPTION     | BY   | DATE       | CHECKED |
|-----|-----|-----------------|------|------------|---------|
| Α   | -   | INITIAL RELEASE | K.T. | 04/03/2017 | A.J.    |