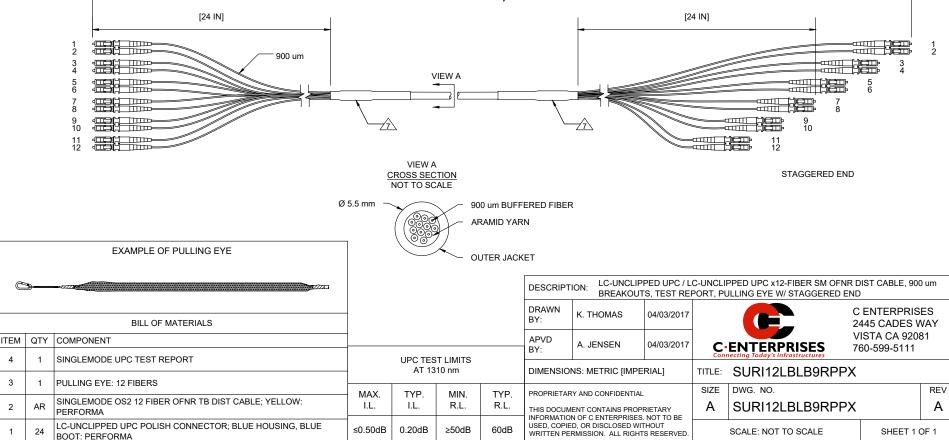

| NOTES: | UNLESS OTHERWISE SPECIFIED                                                                                                                                                                                                                             | REV |   |
|--------|--------------------------------------------------------------------------------------------------------------------------------------------------------------------------------------------------------------------------------------------------------|-----|---|
|        | 1. MATERIALS AND COMPONENTS ARE RoHS/REACH COMPLIANT.                                                                                                                                                                                                  |     | _ |
|        | 2. CONNECTORS MEET THE REQUIREMENTS OF ANSI/TIA 568-C.3                                                                                                                                                                                                | Α   |   |
|        | 3. 100% TESTED FOR OPTICAL PERFORMANCE, END FACE CRITERIA AND CLEANLINESS.                                                                                                                                                                             |     |   |
|        | 4. CABLE ASSEMBLIES ARE MANUFACTURED TO C ENTERPRISES STANDARDS.                                                                                                                                                                                       |     |   |
|        | 5. STANDARDS AND SPECIFICATIONS AVAILABLE UPON REQUEST.                                                                                                                                                                                                |     |   |
|        | 6. STAGGERED END WITH PULLING EYE                                                                                                                                                                                                                      |     |   |
|        | <ul><li>6.1. CONNECTORS STAGGERED IN PAIRS BY 1 INCH INCREMENTS.</li><li>6.2. PAIRS STAGGER ALTERNATE BY INCREASING AND DECREASING FROM DEFINED BREAKOUT LENGTH.</li><li>6.3. PAIRS 1-2 LONGEST: 27 INCHES. PAIRS 11-12 SHORTEST: 22 INCHES.</li></ul> |     |   |
|        | ⚠ HEAT SHRINK.                                                                                                                                                                                                                                         |     |   |
|        |                                                                                                                                                                                                                                                        |     |   |
|        |                                                                                                                                                                                                                                                        |     |   |
|        |                                                                                                                                                                                                                                                        |     |   |
|        | ASSEMBLY LENGTH                                                                                                                                                                                                                                        |     |   |
|        | [24 IN]                                                                                                                                                                                                                                                |     |   |
|        | 124 INI                                                                                                                                                                                                                                                |     |   |